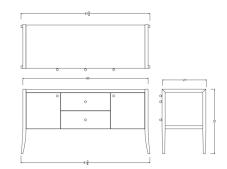

## Mulberry 2-Door, 2-Drawer Sideboard - 60"

## DIMENSIONS

60-61.75"L x 21"W x 31"H

## FEATURES

- Compatible with our Smart Outlet Option
- Curved leg detail
- Solid wood full-extension dovetail drawers with natural finish
- Drawers have undermount concealed glides and are soft-closing
- Adjustable shelving, one per cabinet
- Discrete wire management via concealed exterior openings
- Center cabinet interior pull out dovetail drawer with invisible glides
- Designed for small space living
- All finishes fall below the Greenguard Limit for VOC content





STUDIOZIGGY.COM @STUDIOZIGGY



Wood Finishes