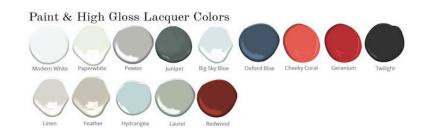

## Mulberry 2-Door, 2-Drawer Sideboard - 60"

## DIMENSIONS

60-61.75"L x 21"W x 31"H

## FEATURES

- Compatible with our Smart Outlet Option
- Curved leg detail
- Solid wood full-extension dovetail drawers with natural finish
- Drawers have undermount concealed glides and are soft-closing
- Adjustable shelving, one per cabinet
- Discrete wire management via concealed exterior openings
- Center cabinet interior pull out dovetail drawer with invisible glides
- Designed for small space living
- All finishes fall below the Greenguard Limit for VOC content





STUDIOZIGGY.COM @STUDIOZIGGY



Wood Finishes