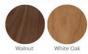

## Mulberry 2-Door, 2-Drawer Sideboard - 60"

## DIMENSIONS

60-61.75"L x 21"W x 31"H

## FEATURES

- Compatible with our Smart Outlet Option
- Curved leg detail
- Solid wood full-extension dovetail drawers with natural finish
- Drawers have undermount concealed glides and are soft-closing
- Adjustable shelving, one per cabinet
- Discrete wire management via concealed exterior openings
- Center cabinet interior pull out dovetail drawer with invisible glides
- Designed for small space living
- All finishes fall below the Greenguard Limit for VOC content





STUDIOZIGGY.COM @STUDIOZIGGY



Wood Finishes