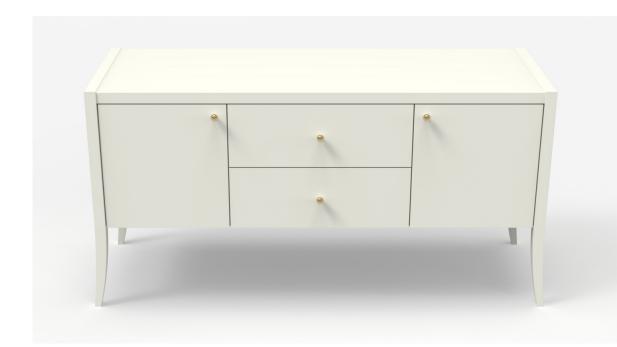

## Mulberry 2-Door, 2-Drawer Sideboard - 60"

## FEATURES

- Compatible with our Smart Outlet Option
- Curved leg detail
- Solid wood full-extension dovetail drawers with natural finish
- Drawers have undermount concealed glides and are soft-closing
- Adjustable shelving, one per cabinet
- Discrete wire management via concealed exterior openings
- Center cabinet interior pull out dovetail drawer with invisible glides
- Designed for small space living
- All finishes fall below the Greenguard Limit for VOC content